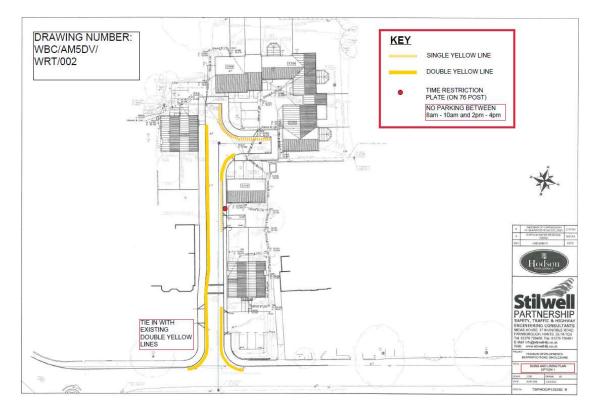

## ACORN DRIVE-WOKINGHAM



# ALDER MEWS-WINNERSH



## **APHELION WAY-SHINFIELD**

DRAWING NUMBER:WBC/AM5/WRT/003



# ANTRIM WAY AND FAIRWATER DRIVE-WOODLEY



# ASTON FERRY LANE-REMENHAM



Proposed Marked or signed parking spaces Well Willow Path (um) Cotta Restricted parking Ferry House ZONE Rivern ead LB Hedgeric The Old F Flint Post Of Flower Pot Sund Except in signed ba Hotel .

A

WOKINGHAM

Shute End, Wokingham, Berkshire RG40 1BN

100

## BARKHAM RIDE, ST JAMES ROAD AND CAROLINA PLACE- FINCHAMPSTEAD



# **BASTON ROAD- BARKHAM**



BEARWOOD ROAD AND THE LILACS-BARKHAM



Page 36

## **BETCHWORTH AVENUE- EARLEY**

DRAWING NUMBER:WBC/AM5/WRT/009



## CHURCH ROAD-WOODLEY



### **CHURCH LANE-SHINFIELD**



## EASTCOURT AVENUE-EARLEY







## JERSEY DRIVE AND FRESIAN WAY-WINNERSH



## LONGWATER ROAD-FINCHAMPSTEAD



#### MIMOSA D