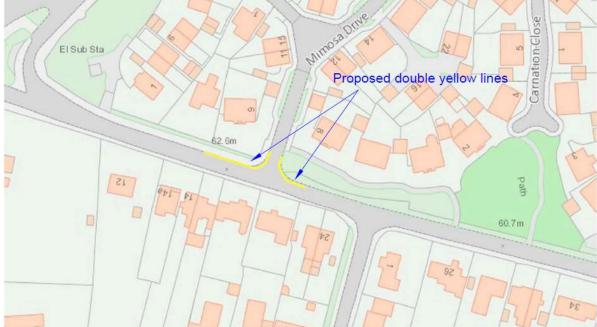

C/AM5/WRT/003



# ANTRIM WAY AND FAIRWATER DRIVE-WOODLEY



# ASTON FERRY LANE-REMENHAM



Proposed Marked or signed parking spaces Well Willow Path (um) Cotta Restricted parking Ferry House ZONE Rivern ead LB Hedgeric The Old F Flint Post Of Flower Pot Sund Except in signed ba Hotel .

A

WOKINGHAM

Shute End, Wokingham, Berkshire RG40 1BN

100

## BARKHAM RIDE, ST JAMES ROAD AND CAROLINA PLACE- FINCHAMPSTEAD



# **BASTON ROAD- BARKHAM**



BEARWOOD ROAD AND THE LILACS-BARKHAM



Page 36

## **BETCHWORTH AVENUE- EARLEY**

DRAWING NUMBER:WBC/AM5/WRT/009



## CHURCH ROAD-WOODLEY



### **CHURCH LANE-SHINFIELD**



## EASTCOURT AVENUE-EARLEY







## JERSEY DRIVE AND FRESIAN WAY-WINNERSH



## LONGWATER ROAD-FINCHAMPSTEAD



#### MIMOSA DRIVE-SHINFIELD

DRAWING NUMBER:WBC/AM5/WRT/017





#### **NIGHTINGALE ROAD- WOODLEY**





NINE MILE RIDE PT 2- FINCHAMPSTEAD SOUTH AND BARKHAM



#### NINE MILE RIDE PT 1- FINCHAMPSTEAD SOUTH

# PENROSE AVENUE-WOODLEY



### **PRINCESS MARINA DRIVE-BARKHAM**



## SCHOOL HILL-WARGRAVE

DRAWING NUMBER:WBC/AM5/WRT/023



Page 44

## SONNING LANE- SONNING



## STANLEY ROAD-WOKINGHAM





# OLD FOREST ROAD-WOKINGHAM



# VILLAGE CLOSE-WOKINGHAM



# WHITLOCK AVENUE-WOKINGHAM

DRAWING NUMBER:WBC/AM5/WRT/028



### **REMENHAM LANE-REMENHAM**



This page is intentionally left blank