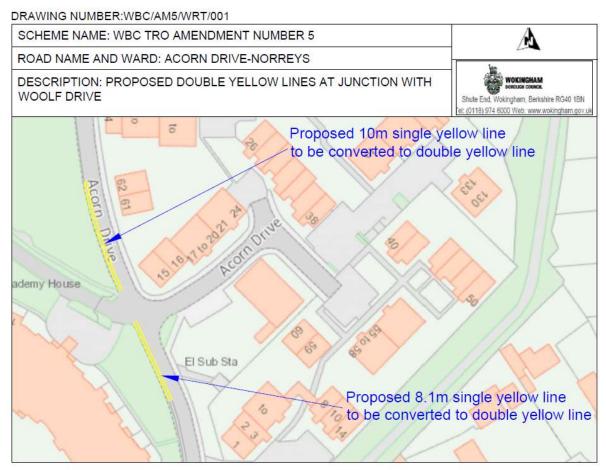

## ACORN DRIVE-WOKINGHAM



# ALDER MEWS-WINNERSH



## **APHELION WAY-SHINFIELD**

DRAWING NUMBER:WBC/AM5/WRT/003



# ANTRIM WAY AND FAIRWATER DRIVE-WOODLEY



# ASTON FERRY LANE-REMENHAM



Proposed Marked or signed parking spaces Well Willow Path (um) Cotta Restricted parking Ferry House ZONE Rivern ead LB Hedgeric The Old F Flint Post Of Flower Pot Sund Except in signed ba Hotel .

A

WOKINGHAM

Shute End, Wokingham, Berkshire RG40 1BN

100

## BARKHAM RIDE, ST JAMES ROAD AND CAROLINA PLACE- FINCHAMPSTEAD



# **BASTON ROAD- BARKHAM**



BEARWOOD ROAD AND THE LILACS-BARKHAM



Page 36

## **BETCHWORTH AVENUE- EARLEY**

DRAWING NUMBER:WBC/AM5/WRT/009



## CHURCH ROAD-WOODLEY



### **CHURCH LANE-SHINFIELD**



## EASTCOURT AVENUE-EARLEY







## JERSEY DRIVE AND FRESIAN WAY-WINNERSH



## LONGWATER ROAD-FINCH