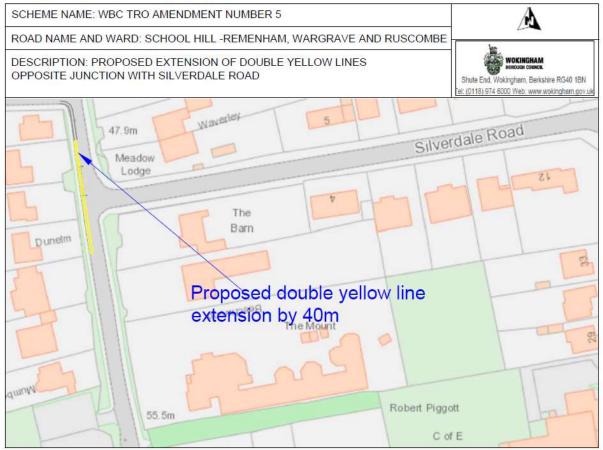

igned ba Hotel .

A

WOKINGHAM

Shute End, Wokingham, Berkshire RG40 1BN

100

## BARKHAM RIDE, ST JAMES ROAD AND CAROLINA PLACE- FINCHAMPSTEAD



# **BASTON ROAD- BARKHAM**



BEARWOOD ROAD AND THE LILACS-BARKHAM



Page 36

## **BETCHWORTH AVENUE- EARLEY**

DRAWING NUMBER:WBC/AM5/WRT/009



## CHURCH ROAD-WOODLEY



### **CHURCH LANE-SHINFIELD**



## EASTCOURT AVENUE-EARLEY







## JERSEY DRIVE AND FRESIAN WAY-WINNERSH



## LONGWATER ROAD-FINCHAMPSTEAD



#### MIMOSA DRIVE-SHINFIELD

DRAWING NUMBER:WBC/AM5/WRT/017





#### **NIGHTINGALE ROAD- WOODLEY**





NINE MILE RIDE PT 2- FINCHAMPSTEAD SOUTH AND BARKHAM



#### NINE MILE RIDE PT 1- FINCHAMPSTEAD SOUTH

# PENROSE AVENUE-WOODLEY



### **PRINCESS MARINA DRIVE-BARKHAM**



## SCHOOL HILL-WARGRAVE

DRAWING NUMBER:WBC/AM5/WRT/023



Page 44

## SONNING LANE- SONNING



## STANLEY ROAD-WOKINGHAM





# OLD FOREST ROAD-WOKINGHAM



# VILLAGE CLOSE-WOKINGHAM



# WHITLOCK AVENUE-WOKINGHAM

DRAWING NUMBER:WBC/AM5/WRT/028



### **REMENHAM LANE-REMENHAM**



This page is intentionally left blank