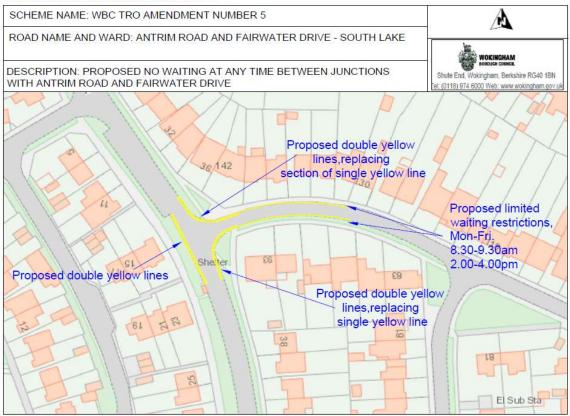

## ACORN DRIVE-WOKINGHAM



# ALDER MEWS-WINNERSH



## **APHELION WAY-SHINFIELD**

DRAWING NUMBER:WBC/AM5/WRT/003



# ANTRIM WAY AND FAIRWATER DRIVE-WOODLEY



# ASTON FERRY LANE-REMENHAM



Proposed Marked or signed parking spaces Well Willow Path (um) Cotta Restricted parking Ferry House ZONE Rivern ead LB Hedgeric The Old F Flint Post Of Flower Pot Sund Except in signed ba Hotel .

A

WOKINGHAM

Shute End, Wokingham, Berkshire RG40 1BN

100

## BARKHAM RIDE, ST JAMES ROAD AND CAROLINA PLACE- FINCHAMPSTEAD



# **BASTON ROAD- BARKHAM**



BEARWOOD ROAD AND THE LILACS-BARKHAM



Page 36

## **BETCHWORTH AVENUE- EARLEY**

DRAWING NUMBER:WBC/AM5/WRT/009



## CHURCH ROAD-WOODLEY



### **CHURCH LANE-SHINFIELD**



## EASTCOURT AVENUE-EARLEY







## JERSEY DRIVE AND FRESIAN WAY-WINNERSH



## LONGWATER ROAD-FINCHAMPSTEAD



#### MIMOSA DRIVE-SHINFIELD

DRAWING NUMBER:WBC/AM5/WRT/017





#### **NIGHTINGALE ROAD- WOODLEY**





NINE MILE RIDE PT