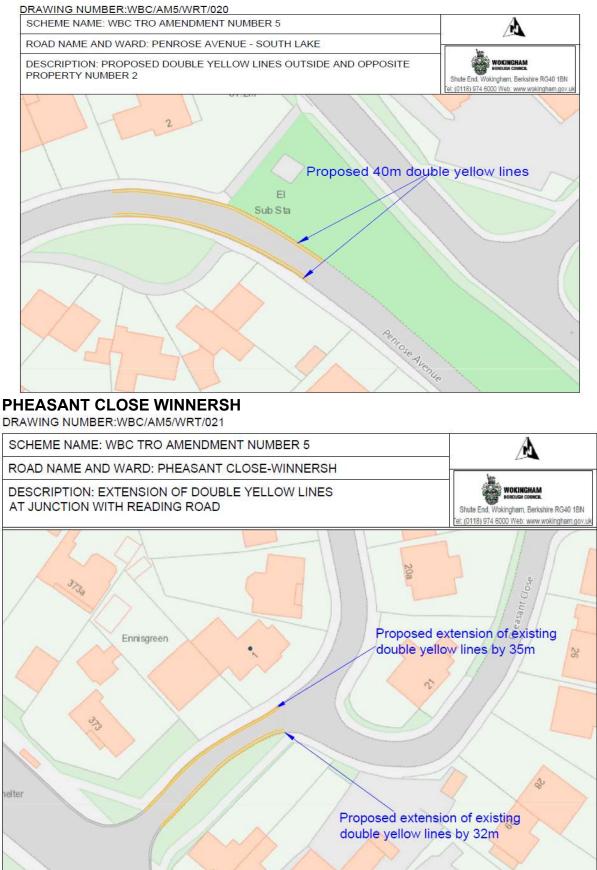

parking Ferry House ZONE Rivern ead LB Hedgeric The Old F Flint Post Of Flower Pot Sund Except in signed ba Hotel .

A

WOKINGHAM

Shute End, Wokingham, Berkshire RG40 1BN

100

## BARKHAM RIDE, ST JAMES ROAD AND CAROLINA PLACE- FINCHAMPSTEAD



# **BASTON ROAD- BARKHAM**



BEARWOOD ROAD AND THE LILACS-BARKHAM



Page 36

## **BETCHWORTH AVENUE- EARLEY**

DRAWING NUMBER:WBC/AM5/WRT/009



## CHURCH ROAD-WOODLEY



### **CHURCH LANE-SHINFIELD**



## EASTCOURT AVENUE-EARLEY







## JERSEY DRIVE AND FRESIAN WAY-WINNERSH



## LONGWATER ROAD-FINCHAMPSTEAD



#### MIMOSA DRIVE-SHINFIELD

DRAWING NUMBER:WBC/AM5/WRT/017





#### **NIGHTINGALE ROAD- WOODLEY**





NINE MILE RIDE PT 2- FINCHAMPSTEAD SOUTH AND BARKHAM



#### NINE MILE RIDE PT 1- FINCHAMPSTEAD SOUTH

# PENROSE AVENUE-WOODLEY



### **PRINCESS MARINA DRIVE-BARKHAM**



## SCHOOL HILL-WARGRAVE

DRAWING NUMBER:WBC/AM5/WRT/023



Page 44

## SONNING LANE- SONNING



## STANLEY ROAD-WOKINGHAM





# OLD FOREST ROAD-WOKINGHAM



# VILLAGE CLOSE-WOKINGHAM



# WHITLOCK AVENUE-WOKINGHAM

DRAWING NUMBER:WBC/AM5/WRT/028



### **REMENHAM LANE-REMENHAM**



This page is intentionally left blank