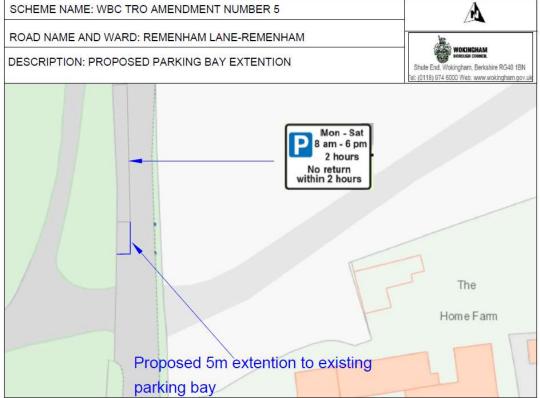

## **BETCHWORTH AVENUE- EARLEY**

DRAWING NUMBER:WBC/AM5/WRT/009



## CHURCH ROAD-WOODLEY



### **CHURCH LANE-SHINFIELD**



## EASTCOURT AVENUE-EARLEY







## JERSEY DRIVE AND FRESIAN WAY-WINNERSH



## LONGWATER ROAD-FINCHAMPSTEAD



#### MIMOSA DRIVE-SHINFIELD

DRAWING NUMBER:WBC/AM5/WRT/017





#### **NIGHTINGALE ROAD- WOODLEY**





NINE MILE RIDE PT 2- FINCHAMPSTEAD SOUTH AND BARKHAM



#### NINE MILE RIDE PT 1- FINCHAMPSTEAD SOUTH

# PENROSE AVENUE-WOODLEY



### **PRINCESS MARINA DRIVE-BARKHAM**



## SCHOOL HILL-WARGRAVE

DRAWING NUMBER:WBC/AM5/WRT/023



Page 44

## SONNING LANE- SONNING



## STANLEY ROAD-WOKINGHAM





# OLD FOREST ROAD-WOKINGHAM



# VILLAGE CLOSE-WOKINGHAM



# WHITLOCK AVENUE-WOKINGHAM

DRAWING NUMBER:WBC/AM5/WRT/028



### **REMENHAM LANE-REMENHAM**



This page is intentionally left blank