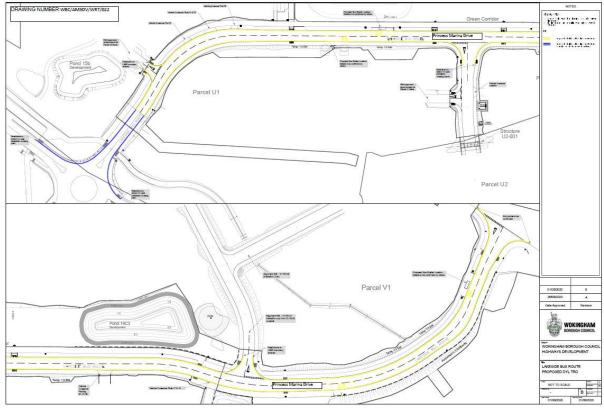

edgeric The Old F Flint Post Of Flower Pot Sund Except in signed ba Hotel .

A

WOKINGHAM

Shute End, Wokingham, Berkshire RG40 1BN

100

## BARKHAM RIDE, ST JAMES ROAD AND CAROLINA PLACE- FINCHAMPSTEAD



# **BASTON ROAD- BARKHAM**



BEARWOOD ROAD AND THE LILACS-BARKHAM



Page 36

## **BETCHWORTH AVENUE- EARLEY**

DRAWING NUMBER:WBC/AM5/WRT/009



## CHURCH ROAD-WOODLEY



### **CHURCH LANE-SHINFIELD**



## EASTCOURT AVENUE-EARLEY







## JERSEY DRIVE AND FRESIAN WAY-WINNERSH



## LONGWATER ROAD-FINCHAMPSTEAD



#### MIMOSA DRIVE-SHINFIELD

DRAWING NUMBER:WBC/AM5/WRT/017





#### **NIGHTINGALE ROAD- WOODLEY**





NINE MILE RIDE PT 2- FINCHAMPSTEAD SOUTH AND BARKHAM



#### NINE MILE RIDE PT 1- FINCHAMPSTEAD SOUTH

# PENROSE AVENUE-WOODLEY



### **PRINCESS MARINA DRIVE-BARKHAM**



## SCHOOL HILL-WARGRAVE

DRAWING NUMBER:WBC/AM5/WRT/023



Page 44

## SONNING LANE- SONNING



## STANLEY ROAD-WOKINGHAM





# OLD FOREST ROAD-WOKINGHAM



# VILLAGE CLOSE-WOKINGHAM



# WHITLOCK AVENUE-WOKINGHAM

DRAWING NUMBER:WBC/AM5/WRT/028



### **REMENHAM LANE-REMENHAM**



This page is intentionally left blank