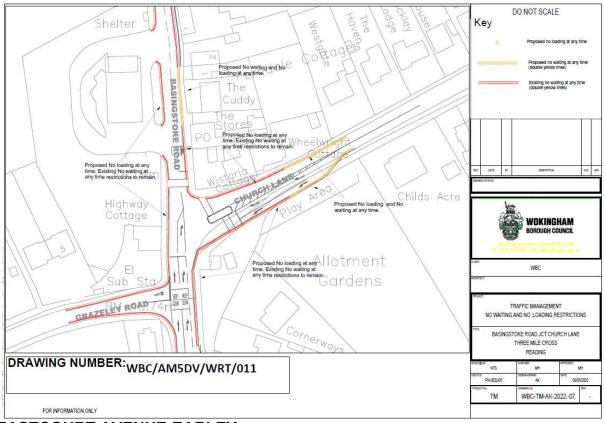

## ACORN DRIVE-WOKINGHAM



# ALDER MEWS-WINNERSH



## **APHELION WAY-SHINFIELD**

DRAWING NUMBER:WBC/AM5/WRT/003



# ANTRIM WAY AND FAIRWATER DRIVE-WOODLEY



# ASTON FERRY LANE-REMENHAM



Proposed Marked or signed parking spaces Well Willow Path (um) Cotta Restricted parking Ferry House ZONE Rivern ead LB Hedgeric The Old F Flint Post Of Flower Pot Sund Except in signed ba Hotel .

A

WOKINGHAM

Shute End, Wokingham, Berkshire RG40 1BN

100

## BARKHAM RIDE, ST JAMES ROAD AND CAROLINA PLACE- FINCHAMPSTEAD



# **BASTON ROAD- BARKHAM**



BEARWOOD ROAD AND THE LILACS-BARKHAM



Page 36

## **BETCHWORTH AVENUE- EARLEY**

DRAWING NUMBER:WBC/AM5/WRT/009



## CHURCH ROAD-WOODLEY



### **CHURCH LANE-SHINFIELD**



## EASTCOURT AVENUE-EARLEY







## JERSEY DRIVE AND FRESIAN WAY-WINNERSH



## LONGWATER ROAD-FINCHAMPSTEAD



#### MIMOSA DRIVE-SHINFIELD

DRAWING NUMBER:WBC/AM5/WRT/017





#### **NIGHTINGALE ROAD- WOODLEY**





NINE MILE RIDE PT 2- FINCHAMPSTEAD SOUTH AND BARKHAM



#### NINE MILE RIDE PT 1- FINCHAMPSTEAD SOUTH

# PENROSE AVENUE-WOODLEY



### **PRINCESS MARINA DRIVE-BARKHAM**



## SCHOOL HILL-WARGRAVE

DRAWING NUMBER:WBC/AM5/WRT/023



Page 44

## SONNING LANE- SONNING



## STANLEY ROAD-WOKINGHAM





# OLD FOREST ROAD-WOKINGHAM



# VILLAGE CLOSE-WOKINGHAM



# WHITLOCK AVENUE-WOKINGHAM

DRAWING NUMBER:WBC/AM5/WRT/028



### **REMENHAM LANE-REMENHAM**



This page is intentionally left blank