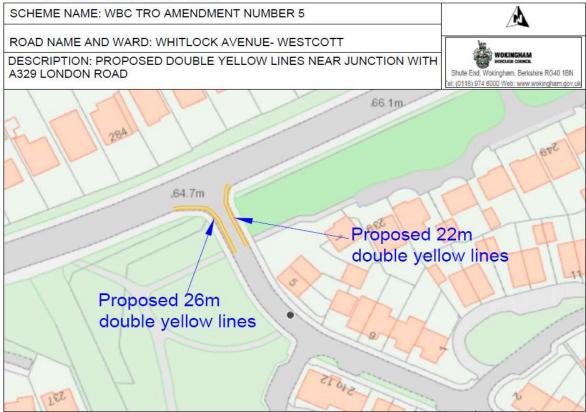

AND THE LILACS-BARKHAM



Page 36

## **BETCHWORTH AVENUE- EARLEY**

DRAWING NUMBER:WBC/AM5/WRT/009



## CHURCH ROAD-WOODLEY



### **CHURCH LANE-SHINFIELD**



## EASTCOURT AVENUE-EARLEY







## JERSEY DRIVE AND FRESIAN WAY-WINNERSH



## LONGWATER ROAD-FINCHAMPSTEAD



#### MIMOSA DRIVE-SHINFIELD

DRAWING NUMBER:WBC/AM5/WRT/017





#### **NIGHTINGALE ROAD- WOODLEY**





NINE MILE RIDE PT 2- FINCHAMPSTEAD SOUTH AND BARKHAM



#### NINE MILE RIDE PT 1- FINCHAMPSTEAD SOUTH

# PENROSE AVENUE-WOODLEY



### **PRINCESS MARINA DRIVE-BARKHAM**



## SCHOOL HILL-WARGRAVE

DRAWING NUMBER:WBC/AM5/WRT/023



Page 44

## SONNING LANE- SONNING



## STANLEY ROAD-WOKINGHAM





# OLD FOREST ROAD-WOKINGHAM



# VILLAGE CLOSE-WOKINGHAM



# WHITLOCK AVENUE-WOKINGHAM

DRAWING NUMBER:WBC/AM5/WRT/028



### **REMENHAM LANE-REMENHAM**



This page is intentionally left blank