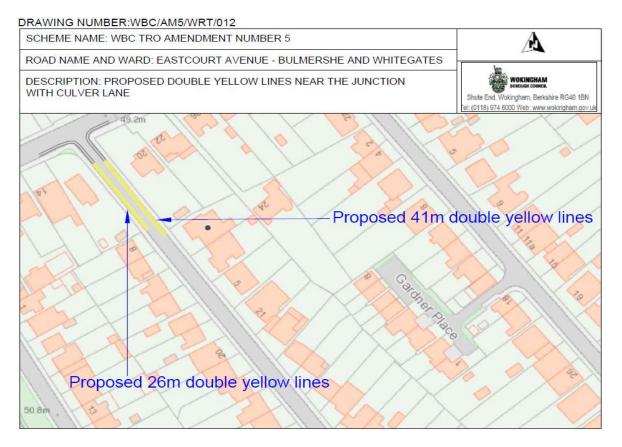

## ACORN DRIVE-WOKINGHAM



# ALDER MEWS-WINNERSH



## **APHELION WAY-SHINFIELD**

DRAWING NUMBER:WBC/AM5/WRT/003



# ANTRIM WAY AND FAIRWATER DRIVE-WOODLEY



# ASTON FERRY LANE-REMENHAM



Proposed Marked or signed parking spaces Well Willow Path (um) Cotta Restricted parking Ferry House ZONE Rivern ead LB Hedgeric The Old F Flint Post Of Flower Pot Sund Except in signed ba Hotel .

A

WOKINGHAM

Shute End, Wokingham, Berkshire RG40 1BN

100

## BARKHAM RIDE, ST JAMES ROAD AND CAROLINA PLACE- FINCHAMPSTEAD



# **BASTON ROAD- BARKHAM**



BEARWOOD ROAD AND THE LILACS-BARKHAM



Page 36

## **BETCHWORTH AVENUE- EARLEY**

DRAWING NUMBER:WBC/AM5/WRT/009



## CHURCH ROAD-WOODLEY



### **CHURCH LANE-SHINFIELD**



## EASTCOURT AVENUE-EARLEY







## JERSEY DRIVE AND FRESIAN WAY-WINNERSH



## LONGWATER ROAD-FINCHAMPSTEAD



#### MIMOSA DRIVE-SHINFIELD

DRAWING NUMBER:WBC/AM5/WRT/017





#### **NIGHTINGALE ROAD- WOODLEY**





NINE MILE RIDE PT 2- FINCHAMPSTEAD SOUTH AND BARKHAM



#### NINE MILE RIDE PT 1- FINCHAMPSTEAD SOUTH

# PENROSE AVENUE-WOODLEY



### **PRINCESS MARINA DRIVE-BARKHAM**



## SCHOOL HILL-WARGRAVE

DRAWING NUMBER:WBC/AM5/WRT/023



Page 44

## SONNING LANE- SONNING



## STANLEY ROAD-WOKINGHAM





# OLD FOREST ROAD-WOKINGHAM



# VILLAGE CLOSE-WOKINGHAM



# WHITLOCK AVENUE-WOKINGHAM

DRAWING NUMBER:WBC/AM5/WRT/028



### **REMENHAM LANE-REMENHAM**



This page is intentionally left blank