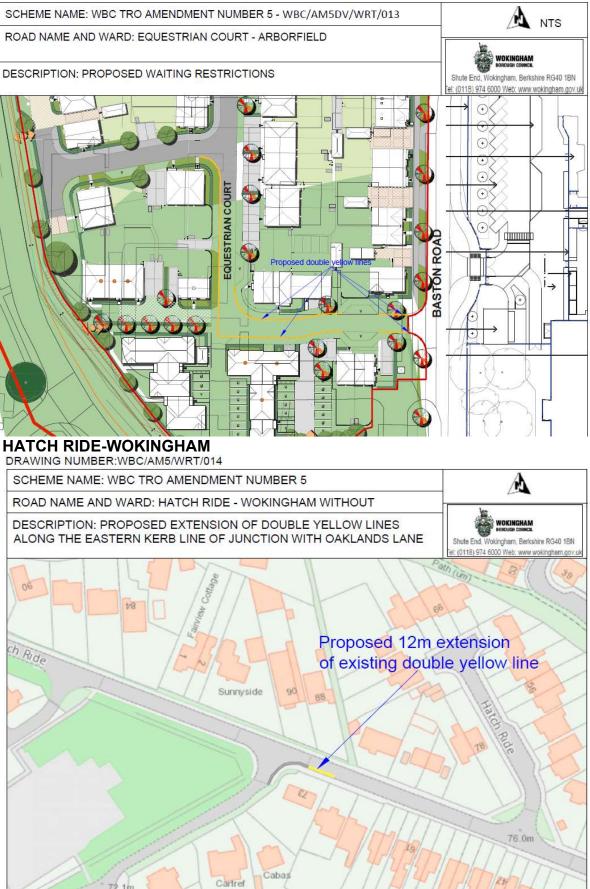

## ACORN DRIVE-WOKINGHAM



# ALDER MEWS-WINNERSH



## **APHELION WAY-SHINFIELD**

DRAWING NUMBER:WBC/AM5/WRT/003



# ANTRIM WAY AND FAIRWATER DRIVE-WOODLEY



# ASTON FERRY LANE-REMENHAM



Proposed Marked or signed parking spaces Well Willow Path (um) Cotta Restricted parking Ferry House ZONE Rivern ead LB Hedgeric The Old F Flint Post Of Flower Pot Sund Except in signed ba Hotel .

A

WOKINGHAM

Shute End, Wokingham, Berkshire RG40 1BN

100

## BARKHAM RIDE, ST JAMES ROAD AND CAROLINA PLACE- FINCHAMPSTEAD



# **BASTON ROAD- BARKHAM**



BEARWOOD ROAD AND THE LILACS-BARKHAM



Page 36

## **BETCHWORTH AVENUE- EARLEY**

DRAWING NUMBER:WBC/AM5/WRT/009



## CHURCH ROAD-WOODLEY



### **CHURCH LANE-SHINFIELD**



## EASTCOURT AVENUE-EARLEY







## JERSEY DRIVE AND FRESIAN WAY-WINNERSH



## LONGWATER ROAD-FINCHAMPSTEAD



#### MIMOSA DRIVE-SHINFIELD

DRAWING NUMBER:WBC/AM5/WRT/017





#### **NIGHTINGALE ROAD- WOODLEY**





NINE MILE RIDE PT 2- FINCHAMPSTEAD SOUTH AND BARKHAM



#### NINE MILE RIDE PT 1- FINCHAMPSTEAD SOUTH

# PENROSE AVENUE-WOODLEY



### **PRINCESS MARINA DRIVE-BARKHAM**



## SCHOOL HILL-WARGRAVE

DRAWING NUMBER:WBC/AM5/WRT/023



Page 44

## SONNING LANE- SONNING



## STANLEY ROAD-WOKINGHAM





# OLD FOREST ROAD-WOKINGHAM



# VILLAGE CLOSE-WOKINGHAM



# WHITLOCK AVENUE-WOKINGHAM

DRAWING NUMBER:WBC/AM5/WRT/028



### **REMENHAM LANE-REMENHAM**



This page is intentionally left blank