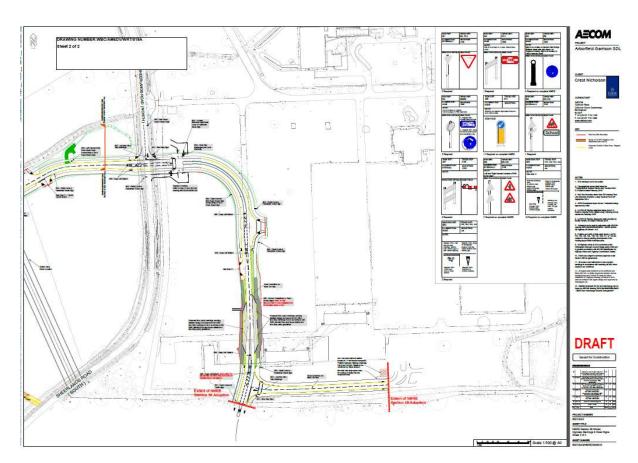

osed Marked or signed parking spaces Well Willow Path (um) Cotta Restricted parking Ferry House ZONE Rivern ead LB Hedgeric The Old F Flint Post Of Flower Pot Sund Except in signed ba Hotel .

A

WOKINGHAM

Shute End, Wokingham, Berkshire RG40 1BN

100

## BARKHAM RIDE, ST JAMES ROAD AND CAROLINA PLACE- FINCHAMPSTEAD



# **BASTON ROAD- BARKHAM**



BEARWOOD ROAD AND THE LILACS-BARKHAM



Page 36

## **BETCHWORTH AVENUE- EARLEY**

DRAWING NUMBER:WBC/AM5/WRT/009



## CHURCH ROAD-WOODLEY



### **CHURCH LANE-SHINFIELD**



## EASTCOURT AVENUE-EARLEY







## JERSEY DRIVE AND FRESIAN WAY-WINNERSH



## LONGWATER ROAD-FINCHAMPSTEAD



#### MIMOSA DRIVE-SHINFIELD

DRAWING NUMBER:WBC/AM5/WRT/017





#### **NIGHTINGALE ROAD- WOODLEY**





NINE MILE RIDE PT 2- FINCHAMPSTEAD SOUTH AND BARKHAM



#### NINE MILE RIDE PT 1- FINCHAMPSTEAD SOUTH

# PENROSE AVENUE-WOODLEY



### **PRINCESS MARINA DRIVE-BARKHAM**



## SCHOOL HILL-WARGRAVE

DRAWING NUMBER:WBC/AM5/WRT/023



Page 44

## SONNING LANE- SONNING



## STANLEY ROAD-WOKINGHAM





# OLD FOREST ROAD-WOKINGHAM



# VILLAGE CLOSE-WOKINGHAM



# WHITLOCK AVENUE-WOKINGHAM

DRAWING NUMBER:WBC/AM5/WRT/028



### **REMENHAM LANE-REMENHAM**



This page is intentionally left blank