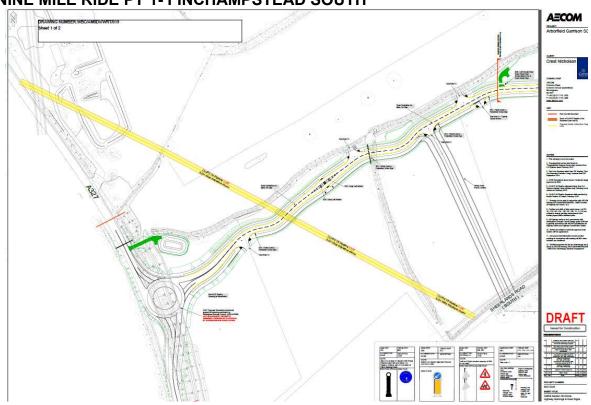

TER DRIVE-WOODLEY



# ASTON FERRY LANE-REMENHAM



Proposed Marked or signed parking spaces Well Willow Path (um) Cotta Restricted parking Ferry House ZONE Rivern ead LB Hedgeric The Old F Flint Post Of Flower Pot Sund Except in signed ba Hotel .

A

WOKINGHAM

Shute End, Wokingham, Berkshire RG40 1BN

100

## BARKHAM RIDE, ST JAMES ROAD AND CAROLINA PLACE- FINCHAMPSTEAD



# **BASTON ROAD- BARKHAM**



BEARWOOD ROAD AND THE LILACS-BARKHAM



Page 36

## **BETCHWORTH AVENUE- EARLEY**

DRAWING NUMBER:WBC/AM5/WRT/009



## CHURCH ROAD-WOODLEY



### **CHURCH LANE-SHINFIELD**



## EASTCOURT AVENUE-EARLEY







## JERSEY DRIVE AND FRESIAN WAY-WINNERSH



## LONGWATER ROAD-FINCHAMPSTEAD



#### MIMOSA DRIVE-SHINFIELD

DRAWING NUMBER:WBC/AM5/WRT/017





#### **NIGHTINGALE ROAD- WOODLEY**





NINE MILE RIDE PT 2- FINCHAMPSTEAD SOUTH AND BARKHAM



#### NINE MILE RIDE PT 1- FINCHAMPSTEAD SOUTH

# PENROSE AVENUE-WOODLEY



### **PRINCESS MARINA DRIVE-BARKHAM**



## SCHOOL HILL-WARGRAVE

DRAWING NUMBER:WBC/AM5/WRT/023



Page 44

## SONNING LANE- SONNING



## STANLEY ROAD-WOKINGHAM





# OLD FOREST ROAD-WOKINGHAM



# VILLAGE CLOSE-WOKINGHAM



# WHITLOCK AVENUE-WOKINGHAM

DRAWING NUMBER:WBC/AM5/WRT/028



### **REMENHAM LANE-REMENHAM**



This page is intentionally left blank