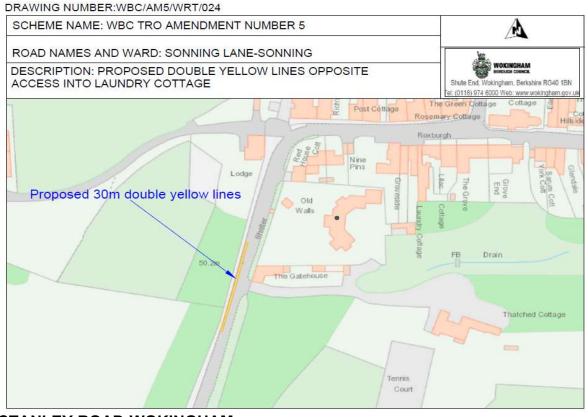

End, Wokingham, Berkshire RG40 1BN

100

## BARKHAM RIDE, ST JAMES ROAD AND CAROLINA PLACE- FINCHAMPSTEAD



# **BASTON ROAD- BARKHAM**



BEARWOOD ROAD AND THE LILACS-BARKHAM



Page 36

## **BETCHWORTH AVENUE- EARLEY**

DRAWING NUMBER:WBC/AM5/WRT/009



## CHURCH ROAD-WOODLEY



### **CHURCH LANE-SHINFIELD**



## EASTCOURT AVENUE-EARLEY







## JERSEY DRIVE AND FRESIAN WAY-WINNERSH



## LONGWATER ROAD-FINCHAMPSTEAD



#### MIMOSA DRIVE-SHINFIELD

DRAWING NUMBER:WBC/AM5/WRT/017





#### **NIGHTINGALE ROAD- WOODLEY**





NINE MILE RIDE PT 2- FINCHAMPSTEAD SOUTH AND BARKHAM



#### NINE MILE RIDE PT 1- FINCHAMPSTEAD SOUTH

# PENROSE AVENUE-WOODLEY



### **PRINCESS MARINA DRIVE-BARKHAM**



## SCHOOL HILL-WARGRAVE

DRAWING NUMBER:WBC/AM5/WRT/023



Page 44

## SONNING LANE- SONNING



## STANLEY ROAD-WOKINGHAM





# OLD FOREST ROAD-WOKINGHAM



# VILLAGE CLOSE-WOKINGHAM



# WHITLOCK AVENUE-WOKINGHAM

DRAWING NUMBER:WBC/AM5/WRT/028



### **REMENHAM LANE-REMENHAM**



This page is intentionally left blank