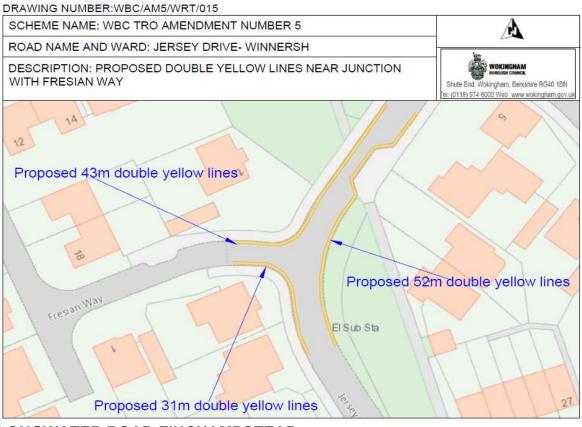

# ACORN DRIVE-WOKINGHAM



# ALDER MEWS-WINNERSH



## **APHELION WAY-SHINFIELD**

DRAWING NUMBER:WBC/AM5/WRT/003



# ANTRIM WAY AND FAIRWATER DRIVE-WOODLEY



# ASTON FERRY LANE-REMENHAM



Proposed Marked or signed parking spaces Well Willow Path (um) Cotta Restricted parking Ferry House ZONE Rivern ead LB Hedgeric The Old F Flint Post Of Flower Pot Sund Except in signed ba Hotel .

A

WOKINGHAM

Shute End, Wokingham, Berkshire RG40 1BN

100

## BARKHAM RIDE, ST JAMES ROAD AND CAROLINA PLACE- FINCHAMPSTEAD



# **BASTON ROAD- BARKHAM**



BEARWOOD ROAD AND THE LILACS-BARKHAM



Page 36

## **BETCHWORTH AVENUE- EARLEY**

DRAWING NUMBER:WBC/AM5/WRT/009



## CHURCH ROAD-WOODLEY



### **CHURCH LANE-SHINFIELD**



## EASTCOURT AVENUE-EARLEY







## JERSEY DRIVE AND FRESIAN WAY-WINNERSH



## LONGWATER ROAD-FINCHAMPSTEAD



#### MIMOSA DRIVE-SHINFIELD

DRAWING NUMBER:WBC/AM5/WRT/017





#### **NIGHTINGALE ROAD- WOODLEY**





NINE MILE RIDE PT 2- FINCHAMPSTEAD SOUTH AND BARKHAM



#### NINE MILE RIDE PT 1- FINCHAMPSTEAD SOUTH

# PENROSE AVENUE-WOODLEY



### **PRINCESS MARINA DRIVE-BARKHAM**



## SCHOOL HILL-WARGRAVE

DRAWING NUMBER:WBC/AM5/WRT/023



Page 44

## SONNING LANE- SONNING



## STANLEY ROAD-WOKINGHAM





# OLD FOREST ROAD-WOKINGHAM



# VILLAGE CLOSE-WOKINGHAM



# WHITLOCK AVENUE-WOKINGHAM

DRAWING NUMBER:WBC/AM5/WRT/028



### **REMENHAM LANE-REMENHAM**



This page is intentionally left blank