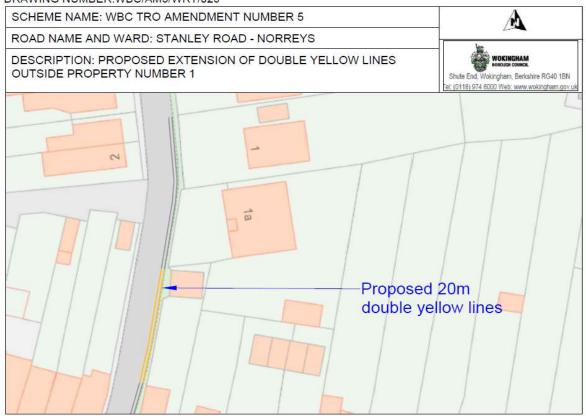

1BN

100

## BARKHAM RIDE, ST JAMES ROAD AND CAROLINA PLACE- FINCHAMPSTEAD



# **BASTON ROAD- BARKHAM**



BEARWOOD ROAD AND THE LILACS-BARKHAM



Page 36

## **BETCHWORTH AVENUE- EARLEY**

DRAWING NUMBER:WBC/AM5/WRT/009



## CHURCH ROAD-WOODLEY



### **CHURCH LANE-SHINFIELD**



## EASTCOURT AVENUE-EARLEY







## JERSEY DRIVE AND FRESIAN WAY-WINNERSH



## LONGWATER ROAD-FINCHAMPSTEAD



#### MIMOSA DRIVE-SHINFIELD

DRAWING NUMBER:WBC/AM5/WRT/017





#### **NIGHTINGALE ROAD- WOODLEY**





NINE MILE RIDE PT 2- FINCHAMPSTEAD SOUTH AND BARKHAM



#### NINE MILE RIDE PT 1- FINCHAMPSTEAD SOUTH

# PENROSE AVENUE-WOODLEY



### **PRINCESS MARINA DRIVE-BARKHAM**



## SCHOOL HILL-WARGRAVE

DRAWING NUMBER:WBC/AM5/WRT/023



Page 44

## SONNING LANE- SONNING



## STANLEY ROAD-WOKINGHAM





# OLD FOREST ROAD-WOKINGHAM



# VILLAGE CLOSE-WOKINGHAM



# WHITLOCK AVENUE-WOKINGHAM

DRAWING NUMBER:WBC/AM5/WRT/028



### **REMENHAM LANE-REMENHAM**



This page is intentionally left blank