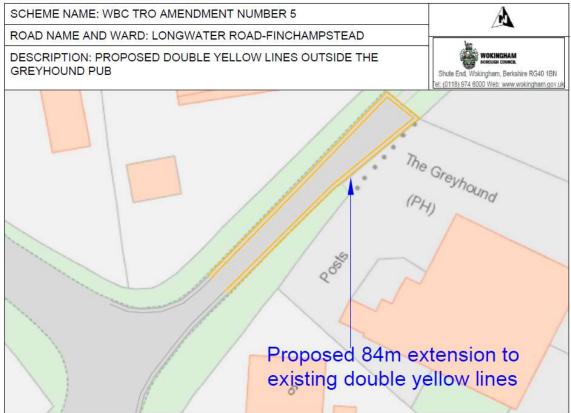

MEWS-WINNERSH



## **APHELION WAY-SHINFIELD**

DRAWING NUMBER:WBC/AM5/WRT/003



# ANTRIM WAY AND FAIRWATER DRIVE-WOODLEY



# ASTON FERRY LANE-REMENHAM



Proposed Marked or signed parking spaces Well Willow Path (um) Cotta Restricted parking Ferry House ZONE Rivern ead LB Hedgeric The Old F Flint Post Of Flower Pot Sund Except in signed ba Hotel .

A

WOKINGHAM

Shute End, Wokingham, Berkshire RG40 1BN

100

## BARKHAM RIDE, ST JAMES ROAD AND CAROLINA PLACE- FINCHAMPSTEAD



# **BASTON ROAD- BARKHAM**



BEARWOOD ROAD AND THE LILACS-BARKHAM



Page 36

## **BETCHWORTH AVENUE- EARLEY**

DRAWING NUMBER:WBC/AM5/WRT/009



## CHURCH ROAD-WOODLEY



### **CHURCH LANE-SHINFIELD**



## EASTCOURT AVENUE-EARLEY







## JERSEY DRIVE AND FRESIAN WAY-WINNERSH



## LONGWATER ROAD-FINCHAMPSTEAD



#### MIMOSA DRIVE-SHINFIELD

DRAWING NUMBER:WBC/AM5/WRT/017





#### **NIGHTINGALE ROAD- WOODLEY**





NINE MILE RIDE PT 2- FINCHAMPSTEAD SOUTH AND BARKHAM



#### NINE MILE RIDE PT 1- FINCHAMPSTEAD SOUTH

# PENROSE AVENUE-WOODLEY



### **PRINCESS MARINA DRIVE-BARKHAM**



## SCHOOL HILL-WARGRAVE

DRAWING NUMBER:WBC/AM5/WRT/023



Page 44

## SONNING LANE- SONNING



## STANLEY ROAD-WOKINGHAM





# OLD FOREST ROAD-WOKINGHAM



# VILLAGE CLOSE-WOKINGHAM



# WHITLOCK AVENUE-WOKINGHAM

DRAWING NUMBER:WBC/AM5/WRT/028



### **REMENHAM LANE-REMENHAM**



This page is intentionally left blank