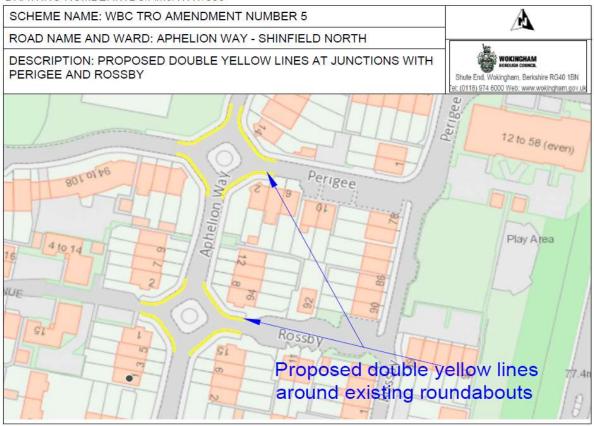

## ACORN DRIVE-WOKINGHAM



# ALDER MEWS-WINNERSH



## **APHELION WAY-SHINFIELD**

DRAWING NUMBER:WBC/AM5/WRT/003



# ANTRIM WAY AND FAIRWATER DRIVE-WOODLEY



# ASTON FERRY LANE-REMENHAM



Proposed Marked or signed parking spaces Well Willow Path (um) Cotta Restricted parking Ferry House ZONE Rivern ead LB Hedgeric The Old F Flint Post Of Flower Pot Sund Except in signed ba Hotel .

A

WOKINGHAM

Shute End, Wokingham, Berkshire RG40 1BN

100

## BARKHAM RIDE, ST JAMES ROAD AND CAROLINA PLACE- FINCHAMPSTEAD



# **BASTON ROAD- BARKHAM**



BEARWOOD ROAD AND THE LILACS-BARKHAM



Page 36

## **BETCHWORTH AVENUE- EARLEY**

DRAWING NUMBER:WBC/AM5/WRT/009



## CHURCH ROAD-WOODLEY



### **CHURCH LANE-SHINFIELD**



## EASTCOURT AVENUE-EARLEY







## JERSEY DRIVE AND FRESIAN WAY-WINNERSH



## LONGWATER ROAD-FINCHAMPSTEAD



#### MIMOSA DRIVE-SHINFIELD

DRAWING NUMBER:WBC/AM5/WRT/017





#### **NIGHTI