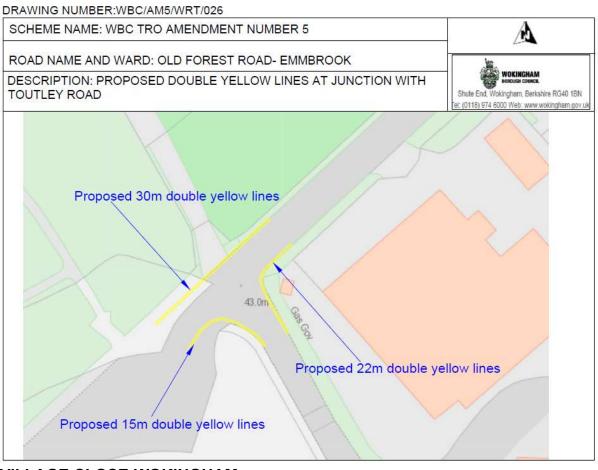

JAMES ROAD AND CAROLINA PLACE- FINCHAMPSTEAD



# **BASTON ROAD- BARKHAM**



BEARWOOD ROAD AND THE LILACS-BARKHAM



Page 36

## **BETCHWORTH AVENUE- EARLEY**

DRAWING NUMBER:WBC/AM5/WRT/009



## CHURCH ROAD-WOODLEY



### **CHURCH LANE-SHINFIELD**



## EASTCOURT AVENUE-EARLEY







## JERSEY DRIVE AND FRESIAN WAY-WINNERSH



## LONGWATER ROAD-FINCHAMPSTEAD



#### MIMOSA DRIVE-SHINFIELD

DRAWING NUMBER:WBC/AM5/WRT/017





#### **NIGHTINGALE ROAD- WOODLEY**





NINE MILE RIDE PT 2- FINCHAMPSTEAD SOUTH AND BARKHAM



#### NINE MILE RIDE PT 1- FINCHAMPSTEAD SOUTH

# PENROSE AVENUE-WOODLEY



### **PRINCESS MARINA DRIVE-BARKHAM**



## SCHOOL HILL-WARGRAVE

DRAWING NUMBER:WBC/AM5/WRT/023



Page 44

## SONNING LANE- SONNING



## STANLEY ROAD-WOKINGHAM





# OLD FOREST ROAD-WOKINGHAM



# VILLAGE CLOSE-WOKINGHAM



# WHITLOCK AVENUE-WOKINGHAM

DRAWING NUMBER:WBC/AM5/WRT/028



### **REMENHAM LANE-REMENHAM**



This page is intentionally left blank