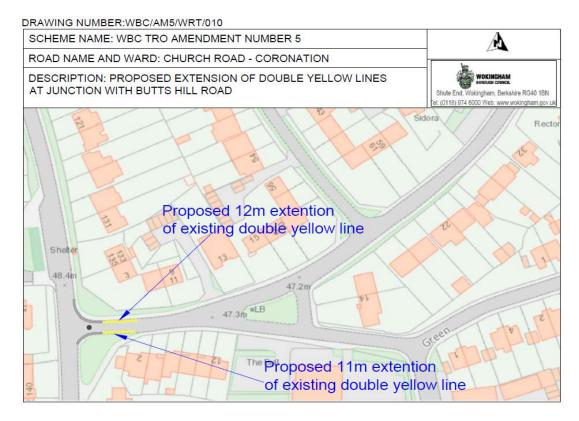

## ACORN DRIVE-WOKINGHAM



# ALDER MEWS-WINNERSH



## **APHELION WAY-SHINFIELD**

DRAWING NUMBER:WBC/AM5/WRT/003



# ANTRIM WAY AND FAIRWATER DRIVE-WOODLEY



# ASTON FERRY LANE-REMENHAM



Proposed Marked or signed parking spaces Well Willow Path (um) Cotta Restricted parking Ferry House ZONE Rivern ead LB Hedgeric The Old F Flint Post Of Flower Pot Sund Except in signed ba Hotel .

A

WOKINGHAM

Shute End, Wokingham, Berkshire RG40 1BN

100

## BARKHAM RIDE, ST JAMES ROAD AND CAROLINA PLACE- FINCHAMPSTEAD



# **BASTON ROAD- BARKHAM**



BEARWOOD ROAD AND THE LILACS-BARKHAM



Page 36

## **BETCHWORTH AVENUE- EARLEY**

DRAWING NUMBER:WBC/AM5/WRT/009



## CHURCH ROAD-WOODLEY



### **CHURCH LANE-SHINFIELD**



## EASTCOURT AVENUE-EARLEY







## JERSEY DRIVE AND FRESIAN WAY-WINNERSH



## LONGWATER ROAD-FINCHAMPSTEAD



#### MIMOSA DRIVE-SHINFIELD

DRAWING NUMBER:WBC/AM5/WRT/017





#### **NIGHTINGALE ROAD- WOODLEY**





NINE MILE RIDE PT 2- FINCHAMPSTEAD SOUTH AND BARKHAM



#### NINE MILE RIDE PT 1- FINCHAMPSTEAD SOUTH

# PENROSE AVENUE-WOODLEY



### **PRINCESS MARINA DRIVE-BARKHAM**



## SCHOOL HILL-WARGRAVE

DRAWING NUMBER:WBC/AM5/WRT/023



Page 44

## SONNING LANE- SONNING



## STANLEY ROAD-WOKINGHAM





# OLD FOREST ROAD-WOKINGHAM



# VILLAGE CLOSE-WOKINGHAM



# WHITLOCK AVENUE-WOKINGHAM

DRAWING NUMBER:WBC/AM5/WRT/028



### **REMENHAM LANE-REMENHAM**



This page is intentionally left blank