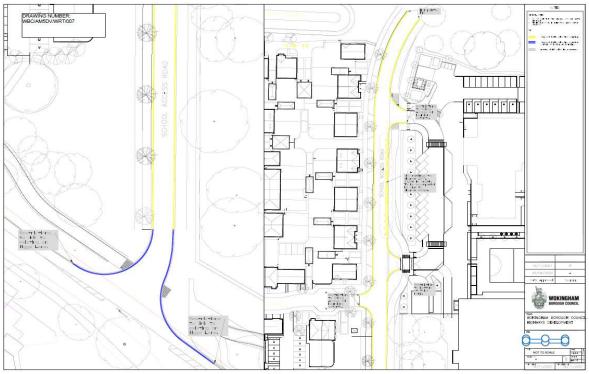

## ACORN DRIVE-WOKINGHAM



# ALDER MEWS-WINNERSH



## **APHELION WAY-SHINFIELD**

DRAWING NUMBER:WBC/AM5/WRT/003



# ANTRIM WAY AND FAIRWATER DRIVE-WOODLEY



# ASTON FERRY LANE-REMENHAM



Proposed Marked or signed parking spaces Well Willow Path (um) Cotta Restricted parking Ferry House ZONE Rivern ead LB Hedgeric The Old F Flint Post Of Flower Pot Sund Except in signed ba Hotel .

A

WOKINGHAM

Shute End, Wokingham, Berkshire RG40 1BN

100

## BARKHAM RIDE, ST JAMES ROAD AND CAROLINA PLACE- FINCHAMPSTEAD



# **BASTON ROAD- BARKHAM**



BEARWOOD ROAD AND THE LILACS-BARKHAM



Page 36

## **BETCHWORTH AVENUE- EARLEY**

DRAWING NUMBER:WBC/AM5/WRT/009



## CHURCH ROAD-WOODLEY



### **CHURCH LANE-SHINFIELD**



## EASTCOURT AVENUE-EARLEY







## JERSEY DRIVE AND FRESIAN WAY-WINNERSH



## LONGWATER ROAD-FINCHAMPSTEAD



#### MIMOSA DRIVE-SHINFIELD

DRAWING NUMBER:WBC/AM5/WRT/017





#### **NIGHTINGALE ROAD- WOODLEY**





NINE MILE RIDE PT 2- FINCHAMPSTEAD SOUTH AND BARKHAM



#### NINE MILE RIDE PT 1- FINCHAMPSTEAD SOUTH

# PENROSE AVENUE-WOODLEY



### **PRINCESS MARINA DRIVE-BARKHAM**



## SCHOOL HILL-WARGRAVE

DRAWING NUMBER:WBC/AM5/WRT/023



Page 44

## SONNING LANE- SONNING



## STANLEY ROAD-WOKINGHAM





# OLD FOREST ROAD-WOKINGHAM



# VILLAGE CLOSE-WOKINGHAM



# WHITLOCK AVENUE-WOKINGHAM

DRAWING NUMBER:W