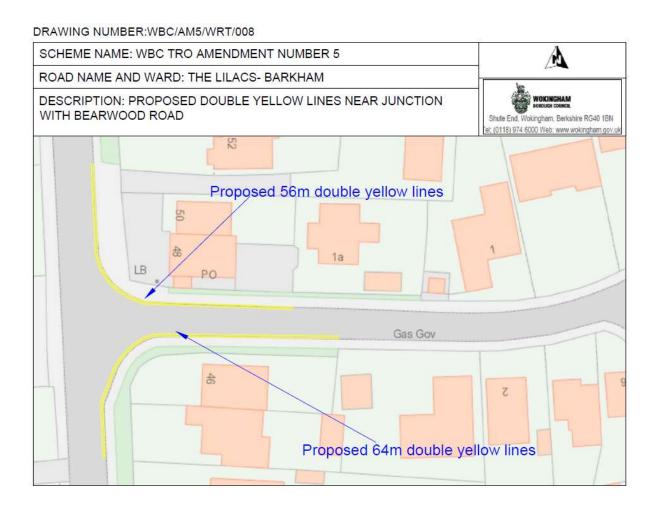

## ACORN DRIVE-WOKINGHAM



# ALDER MEWS-WINNERSH



## **APHELION WAY-SHINFIELD**

DRAWING NUMBER:WBC/AM5/WRT/003



# ANTRIM WAY AND FAIRWATER DRIVE-WOODLEY



# ASTON FERRY LANE-REMENHAM



Proposed Marked or signed parking spaces Well Willow Path (um) Cotta Restricted parking Ferry House ZONE Rivern ead LB Hedgeric The Old F Flint Post Of Flower Pot Sund Except in signed ba Hotel .

A

WOKINGHAM

Shute End, Wokingham, Berkshire RG40 1BN

100

## BARKHAM RIDE, ST JAMES ROAD AND CAROLINA PLACE- FINCHAMPSTEAD



# **BASTON ROAD- BARKHAM**



BEARWOOD ROAD AND THE LILACS-BARKHAM



Page 36

## **BETCHWORTH AVENUE- EARLEY**

DRAWING NUMBER:WBC/AM5/WRT/009



## CHURCH ROAD-WOODLEY



### **CHURCH LANE-SHINFIELD**



## EASTCOURT AVENUE-EARLEY







## JERSEY DRIVE AND FRESIAN WAY-WINNERSH



## LONGWATER ROAD-FINCHAMPSTEAD



#### MIMOSA DRIVE-SHINFIELD

DRAWING NUMBER:WBC/AM5/WRT/017





#### **NIGHTINGALE ROAD- WOODLEY**





NINE MILE RIDE PT 2- FINCHAMPSTEAD SOUTH AND BARKHAM



#### NINE MILE RIDE PT 1- FINCHAMPSTEAD SOUTH

# PENROSE AVENUE-WOODLEY



### **PRINCESS MARINA DRIVE-BARKHAM**



## SCHOOL HILL-WARGRAVE

DRAWING NUMBER:WBC/AM5/WRT/023



Page 44

## SONNING LANE- SONNING



## STANLEY ROAD-WOKINGHAM





# OLD FOREST ROAD-WOKINGHAM



# VILLAGE CLOSE-WOKINGHAM



# WHITLOCK AVENUE-WOKINGHAM

DRAWING NUMBER:WBC/AM5/WRT/028



### **REMENHAM LANE-RE