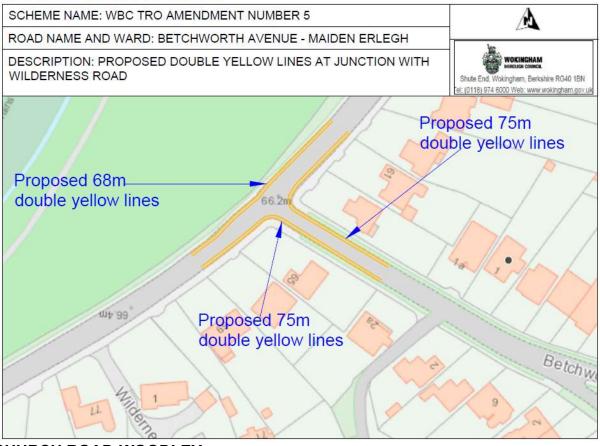

## ACORN DRIVE-WOKINGHAM



# ALDER MEWS-WINNERSH



## **APHELION WAY-SHINFIELD**

DRAWING NUMBER:WBC/AM5/WRT/003



# ANTRIM WAY AND FAIRWATER DRIVE-WOODLEY



# ASTON FERRY LANE-REMENHAM



Proposed Marked or signed parking spaces Well Willow Path (um) Cotta Restricted parking Ferry House ZONE Rivern ead LB Hedgeric The Old F Flint Post Of Flower Pot Sund Except in signed ba Hotel .

A

WOKINGHAM

Shute End, Wokingham, Berkshire RG40 1BN

100

## BARKHAM RIDE, ST JAMES ROAD AND CAROLINA PLACE- FINCHAMPSTEAD



# **BASTON ROAD- BARKHAM**



BEARWOOD ROAD AND THE LILACS-BARKHAM



Page 36

## **BETCHWORTH AVENUE- EARLEY**

DRAWING NUMBER:WBC/AM5/WRT/009



## CHURCH ROAD-WOODLEY



### **CHURCH LANE-SHINFIELD**



## EASTCOURT AVENUE-EARLEY







## JERSEY DRIVE AND FRESIAN WAY-WINNERSH



## LONGWATER ROAD-FINCHAMPSTEAD



#### MIMOSA DRIVE-SHINFIELD

DRAWING NUMBER:WBC/AM5/WRT/017





#### **NIGHTINGALE ROAD- WOODLEY**





NINE MILE RIDE PT 2- FINCHAMPSTEAD SOUTH AND BARKHAM



#### NINE MILE RIDE PT 1- FINCHAMPSTEAD SOUTH

# PENROSE AVENUE-WOODLEY



### **PRINCESS MARINA DRIVE-BARKHAM**



## SCHOOL HILL-WARGRAVE

DRAWING NUMBER:WBC/AM5/WRT/023



Page 44

## SONNING LANE- SONNING



## STANLEY ROAD-WOKINGHAM





# OLD FOREST ROAD-WOKINGHAM



# VILLAGE CLOSE-WOKINGHAM



# WHITLOCK AVENUE-WOKINGHAM

DRAWING NUMBER:WBC/AM5/WRT/028



### **REMENHAM LANE-REMENHAM**



This page is intentionally left blank