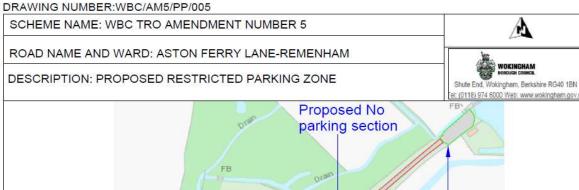

# ASTON FERRY LANE-REMENHAM

Proposed Marked or signed parking spaces Well Willow Path (um) Cotta Restricted parking Ferry House ZONE Rivern ead LB Hedgeric The Old F Flint Post Of Flower Pot Sund Except in signed ba Hotel .