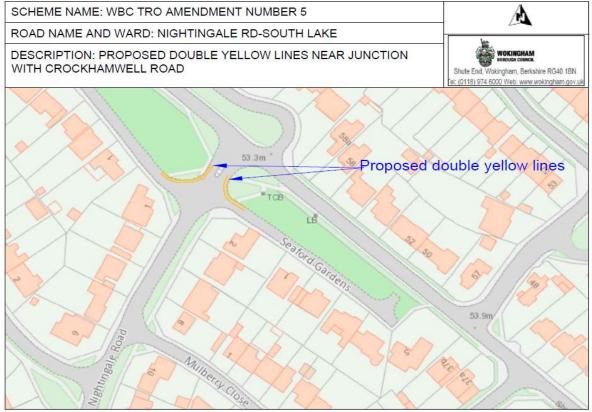

#### **NIGHTINGALE ROAD- WOODLEY**

NINE MILE RIDE PT 2- FINCHAMPSTEAD SOUTH AND BARKHAM