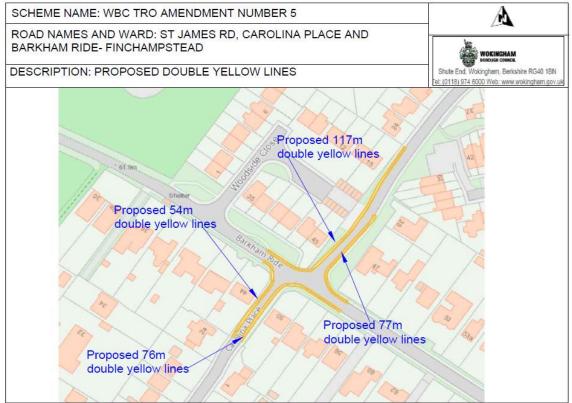

## ACORN DRIVE-WOKINGHAM



# ALDER MEWS-WINNERSH



## **APHELION WAY-SHINFIELD**

DRAWING NUMBER:WBC/AM5/WRT/003



# ANTRIM WAY AND FAIRWATER DRIVE-WOODLEY



# ASTON FERRY LANE-REMENHAM



Proposed Marked or signed parking spaces Well Willow Path (um) Cotta Restricted parking Ferry House ZONE Rivern ead LB Hedgeric The Old F Flint Post Of Flower Pot Sund Except in signed ba Hotel .

A

WOKINGHAM

Shute End, Wokingham, Berkshire RG40 1BN

100

## BARKHAM RIDE, ST JAMES ROAD AND CAROLINA PLACE- FINCHAMPSTEAD



# **BASTON ROAD- BARKHAM**



BEARWOOD ROAD AND THE LILACS-BARKHAM



Page 36

## **BETCHWORTH AVENUE- EARLEY**

DRAWING NUMBER:WBC/AM5/WRT/009



## CHURCH ROAD-WOODLEY



### **CHURCH LANE-SHINFIELD**



## EASTCOURT AVENUE-EARLEY







## JERSEY DRIVE AND FRESIAN WAY-WINNERSH



## LONGWATER ROAD-FINCHAMPSTEAD



#### MIMOSA DRIVE-SHINFIELD

DRAWING NUMBER:WBC/AM5/WRT/017





#### **NIGHTINGALE ROAD- WOODLEY**





NINE MILE RIDE PT 2- FINCHAMPSTEAD SOUTH AND BARKHAM



#### NINE MILE RIDE PT 1- FINCHAMPSTEAD SOUTH

# PENROSE AVENUE-WOODLEY



### **PRINCESS MARINA DRIVE-BARKHAM**



## SCHOOL HILL-WARGRAVE

DRAWING NUMBER:WBC/AM5/WRT/023



Page 44

## SONNING LANE- SONNING



## STANLEY ROAD-WOKINGHAM





# OLD FOREST ROAD-WOKINGHAM



# VILLAGE CLOSE-WOKINGHAM



# WHITLOCK AVEN